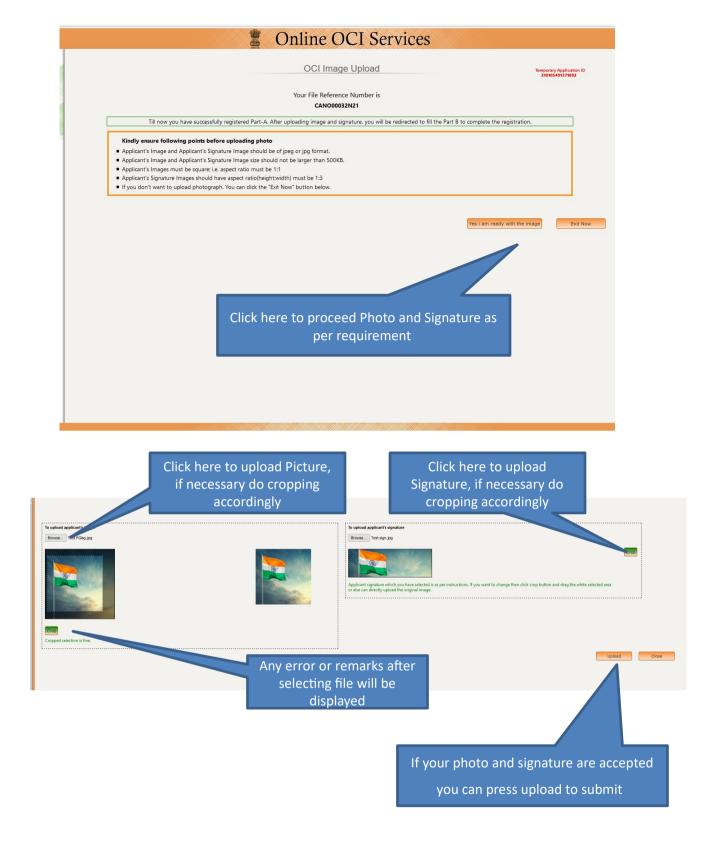

|
|                                                                                                                   |                                                 |                                                                |                        |
|                                                                                                                   |                                                 | Modify                                                         | Submit                 |
|                                                                                                                   |                                                 |                                                                |                        |





|                | OCI-Registration Confirmation                                                  | Temporary Applica<br>ID<br>210105491371992 |
|----------------|--------------------------------------------------------------------------------|--------------------------------------------|
|                | Your File Reference Number is<br>CANO00032N21                                  |                                            |
| Till n         | ow you have successfully registered Part-A, and have also uploaded Applicant's | Image & Signature.                         |
| Applicant Name | File Reference Number                                                          |                                            |
|                | Please note the File<br>Reference Number