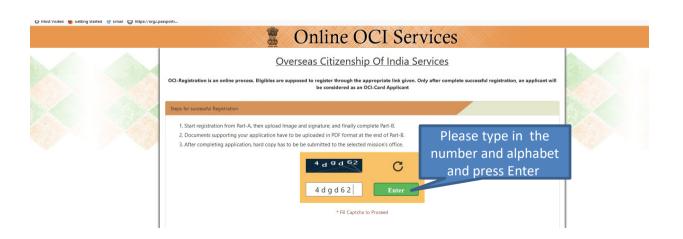

|            |

|                     | Online OCI Services                                                                                                             |  |
|---------------------|---------------------------------------------------------------------------------------------------------------------------------|--|
| Please click "Fresh | Select One Of The Following Options As Per Your Requirement                                                                     |  |
| Application"        | Fresh Application en Complete Partially-Filled Application<br>Please Click here to start Fresh Application<br>Back To Main Menu |  |





|                                   | 2                                   | Online OCI Services             | Please note down<br>temporary application id |
|-----------------------------------|-------------------------------------|---------------------------------|----------------------------------------------|
|                                   |                                     | OCI Registration Form (Page-II) | Temporary Application ID<br>210105491371892  |
| Applicant's Address Details       |                                     |                                 |                                              |
| Present Address *                 | 10 SPRINGFIELD RD                   |                                 |                                              |
|