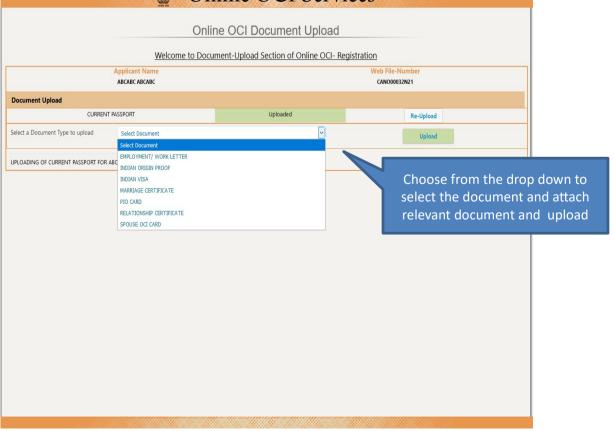

|                | OCI-Registration Confirmation                                                  | Temporary Applica<br>ID<br>210105491371992 |
|----------------|--------------------------------------------------------------------------------|--------------------------------------------|
|                | Your File Reference Number is<br>CANO00032N21                                  |                                            |
| Till n         | ow you have successfully registered Part-A, and have also uploaded Applicant's | Image & Signature.                         |
| Applicant Name | File Reference Number                                                          |                                            |
|                | Please note the File<br>Reference Number                                       | Click to Proceed to Part-I                 |