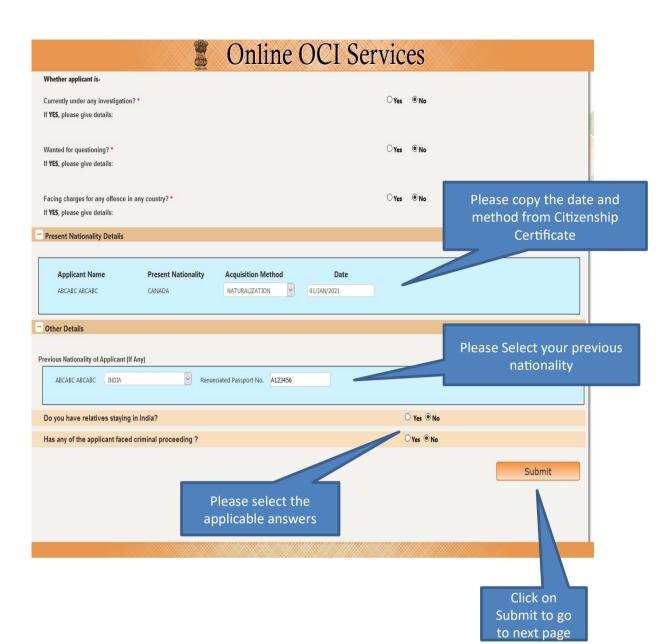

## https://ociservices.gov.in/

| Digital India 2020 |                  | Overseas Citiz                                                                                                                                                                                                                                                                                                                                                                                                                                                                                                                                            | en Of India                                                                                                                                                                                                                                                                                                                                                                                         |                                                                                                                                                                                                                                                                                                                                                                                               | YEARS OF<br>CELEBRATING<br>CHEBRATING                                                                                                                                                                                                                                                                                                    |
|--------------------|------------------|-----------------------------------------------------------------------------------------------------------------------------------------------------------------------------------------------------------------------------------------------------------------------------------------------------------------------------------------------------------------------------------------------------------------------------------------------------------------------------------------------------------------------------------------------------------|-----------------------------------------------------------------------------------------------------------------------------------------------------------------------------------------------------------------------------------------------------------------------------------------------------------------------------------------------------------------------------------------------------|-----------------------------------------------------------------------------------------------------------------------------------------------------------------------------------------------------------------------------------------------------------------------------------------------------------------------------------------------------------------------------------------------|------------------------------------------------------------------------------------------------------------------------------------------------------------------------------------------------------------------------------------------------------------------------------------------------------------------------------------------|
| About OCI          | OCI-Registration | OCI-Enquiry                                                                                                                                                                                                                                                                                                                                                                                                                                                                                                                                               | Benefits                                                                                                                                                                                                                                                                                                                                                                                            | Useful-Links                                                                                                                                                                                                                                                                                                                                                                                  | Contact Us                                                                                                                                                                                                                                                                                                                               |
|                    |                  | A foreign national, - (i) who v<br>(ii) who was eligible to becom<br>that became part of India a<br>grandchild of such a citizen;<br>minor child and whose both<br>eligible for registration as OC<br>of foreign origin of an Overs<br>subsisted for a continuous pe<br>application is also eligible fo<br>parents or grandparents or<br>other country as the Centra<br>eligible for registration as an<br>Foreign nationals cannot app<br>Visa. Moreover, the foreign<br>registration in India.<br>Note: 'ordinarily resident' wi<br>period of 6 months. | ne a citizen of India on 26t<br>ofter 15th August, 1947;<br>or (v) who is a minor child<br>parents are citizens of In<br>II cardholder. Besides, spo<br>eas Citizen of India Cardh<br>riod of not less than two y<br>r registration as OCI cardh<br>great grandparents is or I<br>Government may, by no<br>Overseas Citizen of India C<br>ly for OCI in India while o<br>er has to be ordinarily in | h January, 1950; or (iii) who<br>or (iv) who is a child or a<br>l of such persons mentioned<br>dia or one of the parents<br>use of foreign origin of a c<br>older and whose marriage<br>ears immediately preceding<br>holder. However, no person<br>had been a citizen of Pakis<br>tification in the Official G<br>Cardholder.<br>n Tourist Visa, Missionary V<br>resident of India to be eli | belonged to a territory<br>grandchild or a great<br>l above; or (vi) who is a<br>is a citizen of India - is<br>titizen of India or spouse<br>has been registered and<br>y the presentation of the<br>who or either of whose<br>tan, Bangladesh or such<br>azette, specify, shall be<br>'isa and Mountaineering<br>gible to apply for OCI |
|                    |                  |                                                                                                                                                                                                                                                                                                                                                                                                                                                                                                                                                           |                                                                                                                                                                                                                                                                                                                                                                                                     |                                                                                                                                                                                                                                                                                                                                                                                               | Click Here To Proceed                                                                                                                                                                                                                                                                                                                    |