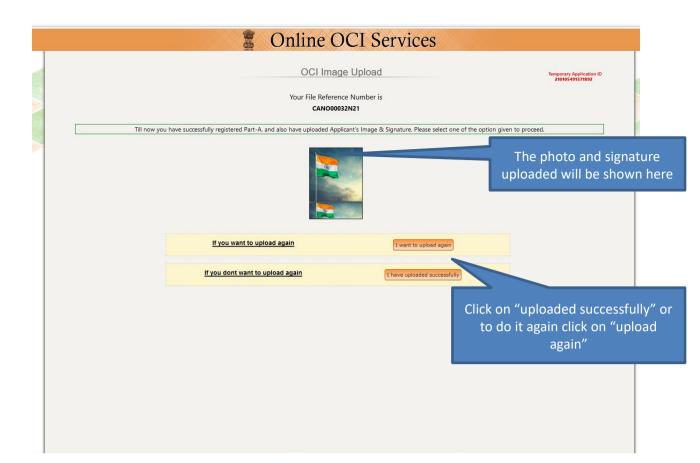

|
|                                                                                                                   |                                                 |                                                                |                        |
|                                                                                                                   |                                                 | Modify                                                         | Submit                 |
|                                                                                                                   |                                                 |                                                                |                        |





|                | OCI-Registration Confirmation                                                  | Temporary Applica<br>ID<br>210105491371992 |
|----------------|--------------------------------------------------------------------------------|--------------------------------------------|
|                | Your File Reference Number is<br>CANO00032N21                                  |                                            |
| Till n         | ow you have successfully registered Part-A, and have also uploaded Applicant's | Image & Signature.                         |
| Applicant Name | File Reference Number                                                          |                                            |
|                | Please note the File<br>Reference Number