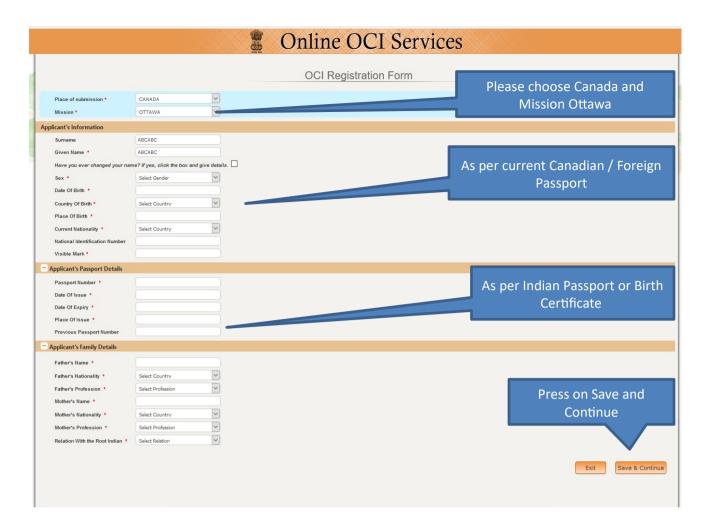

|            |

|                     | Online OCI Services                                                                                                             |  |
|---------------------|---------------------------------------------------------------------------------------------------------------------------------|--|
| Please click "Fresh | Select One Of The Following Options As Per Your Requirement                                                                     |  |
| Application"        | Fresh Application en Complete Partially-Filled Application<br>Please Click here to start Fresh Application<br>Back To Main Menu |  |





|                                   | 2                                   | Online OCI Services             | Please note down<br>temporary application id |
|-----------------------------------|-------------------------------------|---------------------------------|----------------------------------------------|
|                                   |                                     | OCI Registration Form (Page-II) | Temporary Application ID<br>210105491371892  |
| Applicant's Address Details       |                                     |                                 |                                              |
| Present Address *                 | 10 SPRINGFIELD RD                   |                                 |                                              |
|