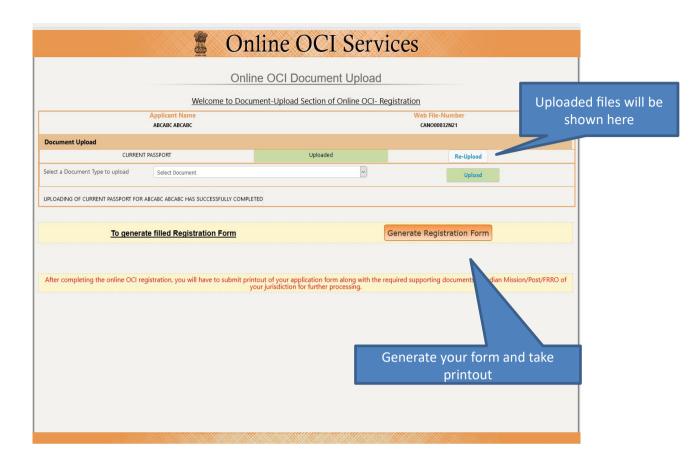

|                | OCI-Registration Confirmation                                                  | Temporary Applica<br>ID<br>210105491371992 |
|----------------|--------------------------------------------------------------------------------|--------------------------------------------|
|                | Your File Reference Number is<br>CANO00032N21                                  |                                            |
| Till n         | ow you have successfully registered Part-A, and have also uploaded Applicant's | Image & Signature.                         |
| Applicant Name | File Reference Number                                                          |                                            |
|                | Please note the File<br>Reference Number                                       | Click to Proceed to Part-I                 |